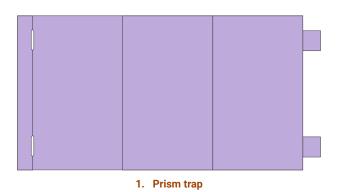

**Purple prism trap** 

Sticky trap for Emerald ash borer (Agrilus planipennis)

| Specifications  |               |           |               |           |       |
|-----------------|---------------|-----------|---------------|-----------|-------|
| Colour:         | Purple        | Material: | Polypropylene | Diameter: | 43 cm |
| Sticky exterior | Sold per pair | Weight:   | 517 grams     | Height:   | 60 cm |

## **Components**

2. Hanger (not shown)

## Assembly

- 1. Fold the trap along the indented lines.
- 2. Insert the taps in the slits, making sure that the short flap is on the inside of the prism. The tabs will end up on the inside of the prism after insertion.
- 3. Insert the hooks of the metal hanger through the holes at the top of the prism.