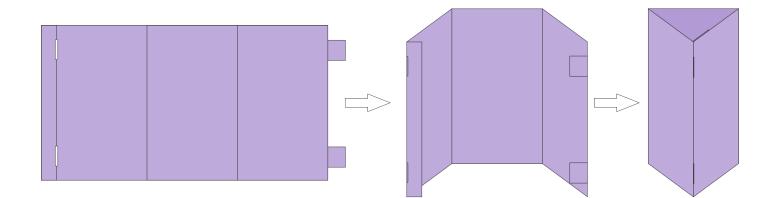

## Assembly

- 1. Fold the trap along the indented lines.
- 2. Insert the taps in the slits, making sure that the short flap is on the inside of the prism. The tabs will end up on the inside of the prism after insertion.
- 3. Insert the hooks of the metal hanger through the holes at the top of the prism.